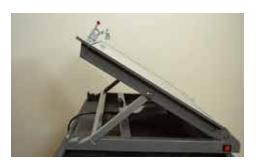

# Step 1

Adjust your Weeding Table to one of the 3 elevated heights, by lifting the outside edge of the table and tilting. Be sure the crossbar is secure before releasing.

Step 2

Secure medio to the Weeding Table using the material hold down bracket or simply place material on top of the table.