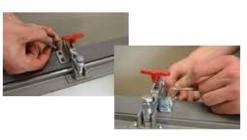

# Installation Instructions

Step 1

Carefully unbox your Weeding Table and place it on a secure surface.

**Step 2** Using the four (4) bolts and nuts provided, attach the material hold down bracket to the table.