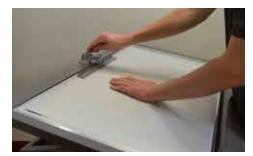

# Installation Instructions

Step 1

Carefully unbox your Weeding Table and place it on a secure surface.

**Step 2** Using the four (4) bolts and nuts provided, attach the material hold down bracket to the table.

# Step 1

Adjust your Weeding Table to one of the 3 elevated heights, by lifting the outside edge of the table and tilting. Be sure the crossbar is secure before releasing.

Step 2

Secure medio to the Weeding Table using the material hold down bracket or simply place material on top of the table.