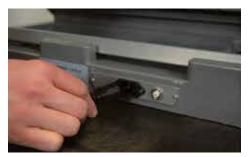

**Step 3** Secure the plug to the weeding table and plug into a 240 V power outlet.