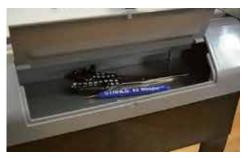

Step 3

The Weeding Table comes equipped with a storage compartment on the front of the unit. Your work space is approx. 51x91 cm.