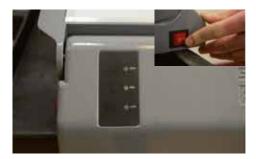

## Step 4

Turn on the Weeding Table by the power rocker switch located on the left side of the table. Select the temperature. Low - approx. 40°C Medium - approx. 48°C High - approx. 54 °C The temperature light will turn GREEN when proper temperature is reached.