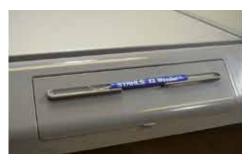

# Step 4

The Weeding Table also has a ledge for holding your STAHLS' EZ-Weeder<sup>®</sup>.